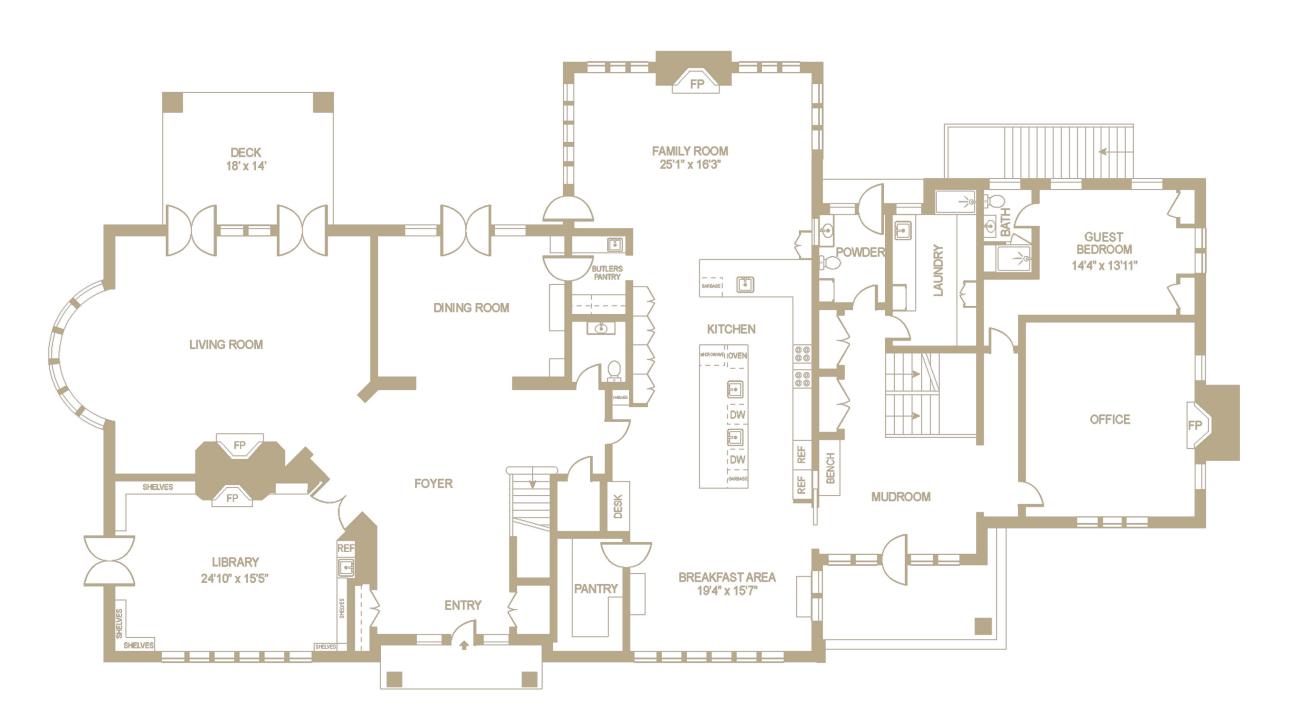

### FIRST LEVEL

- 4,408 SF+/-
- Double Height Foyer with:
  - Powder Room
  - Two Closets
  - Wainscoting
  - Elevator
- Library with:
  - Fireplace
  - Built-in Book Shelves
  - Wetbar
  - French Doors Leading Outside
- Living Room with:
  - Fireplace
  - Double French Doors to Patio
  - Wainscoting
  - Built-in Book Shelves
- Dining Room with:
  - Built-ins
  - French Doors to Patio
  - Butler's Pantry with LED Lighting in Glass Cabinets
  - Coffered Ceilings
  - Wainscoting
- Gourmet Kitchen with:
  - High End Appliances such as Miele and Wolf
  - Warming Drawer
  - Dual Stovetop by Wolf
  - 2-1/4' White Carrara Marble Counter Tops
  - Ann-Morris Lighting Fixtures
  - Recessed Down Lighting
  - Dual Kitchen Sinks
  - Bar Seating
  - Breakfast Area
- Family Room with Fireplace
- Mudroom with Dual Vanity
- Powder Room with Toto Toilet
- Laundry Room with Chute and
  Pyrolave Countertops
- Guest Bedroom with Full Bathroom
- Office with Fireplace and Motorized Roman Shades