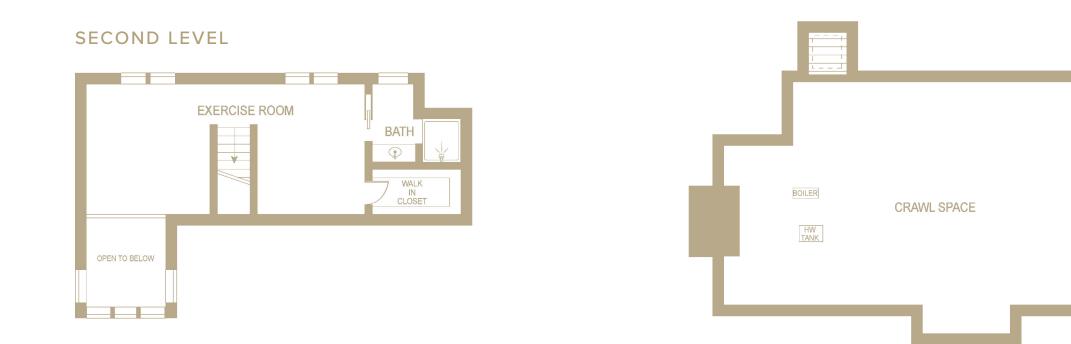

### CARRIAGE HOUSE

- 1,582 SF+/- First Level:
  - Recreation Room
  - Sitting Room with Fireplace
  - Attached 3-Car Garage
  - Full Bathroom
  - Kitchenette
- 474 SF+/- Second Level:
  - Gym
  - Full Bathroom
  - Walk-In Closet
- 861 SF+/- Lower Level:
  - Crawl Space
  - Powder Room