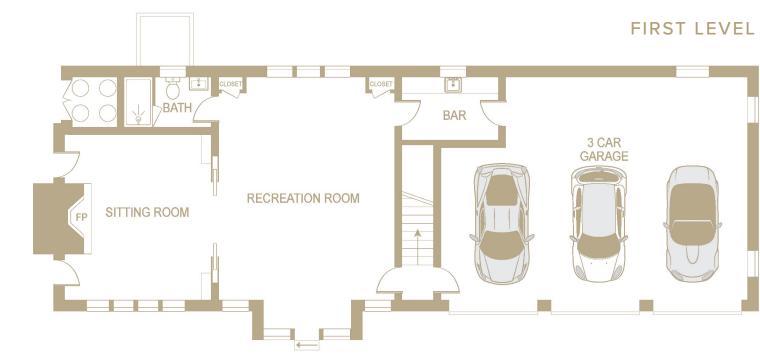

### CARRIAGE HOUSE

- 1,582 SF+/- First Level:
  - Recreation Room
  - Sitting Room with Fireplace
  - Attached 3-Car Garage
  - Full Bathroom
  - Kitchenette
- 474 SF+/- Second Level:
  - Gym
  - Full Bathroom
  - Walk-In Closet
- 861 SF+/- Lower Level:
  - Crawl Space
  - Powder Room

# FIRST LEVEL

SECOND LEVEL