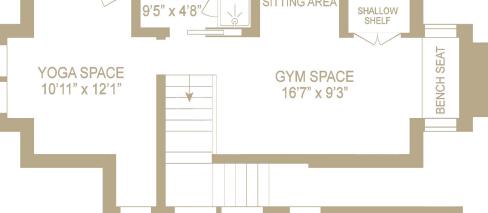

## POOL HOUSE

- 785 SF+/- First Level:
  - Family Room
  - Kitchen
  - Powder Room
  - Steam Room
  - Sauna
- 468 SF+/- Second Level:
  - Gym Space
  - Yoga Space
  - Sitting Area
  - Full Bathroom
- 785 SF+/- Lower Level