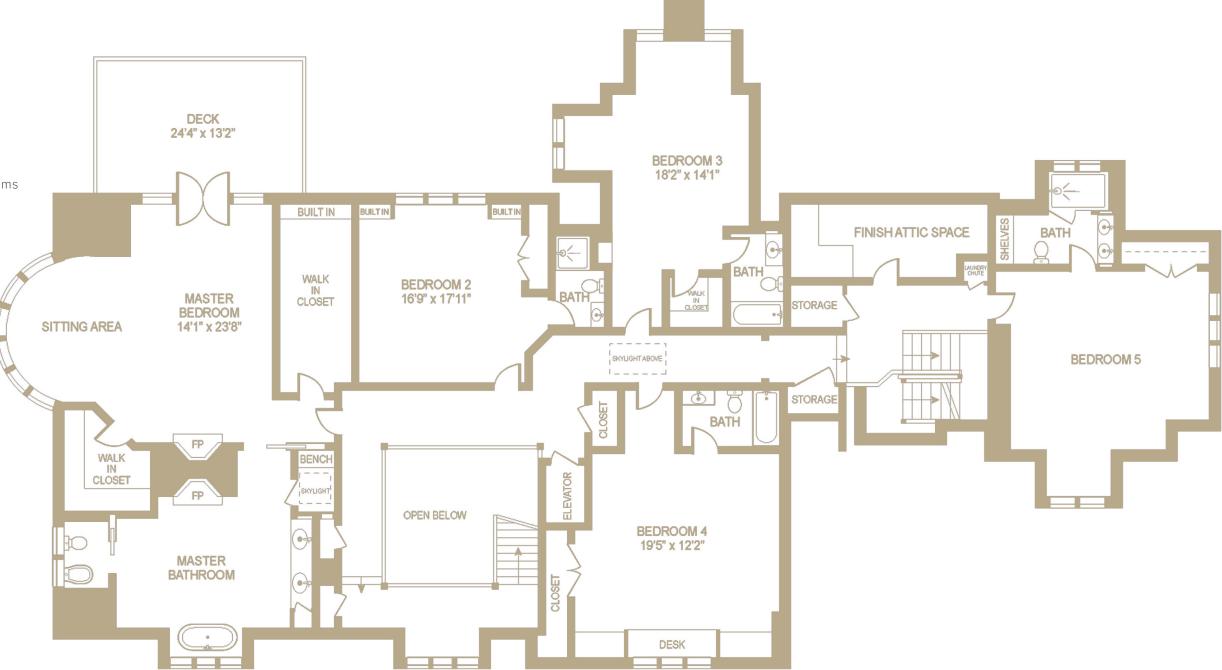

### SECOND LEVEL

- 3,467 SF+/-
- Master Bedroom with:
  - Balcony
  - Carrara Marble Fireplace
  - Sitting Area
  - His & Her Walk-in Closets
  - Motorized Shades
- Master Bathroom with:
  - Fireplace
  - Dual Vanities
  - Carrara Marble Floors
  - Rain Shower
  - Soaking Tub
  - Water Closet with Toto Toilet & Bidet
  - Radiant Heat Flooring
- 4 En-suite Bedrooms with Full Bathrooms
- Storage