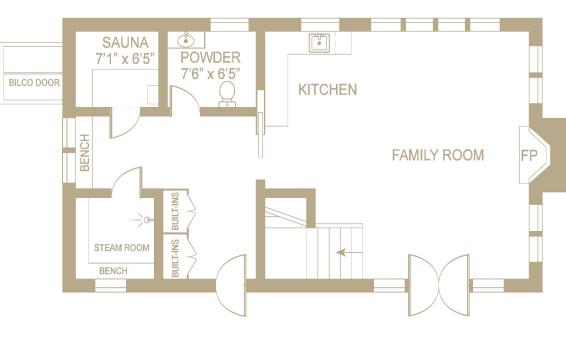

## POOL HOUSE

- 785 SF+/- First Level:
  - Family Room
  - Kitchen
  - Powder Room
  - Steam Room
  - Sauna
- 468 SF+/- Second Level:
  - Gym Space
  - Yoga Space
  - Sitting Area
  - Full Bathroom
- 785 SF+/- Lower Level