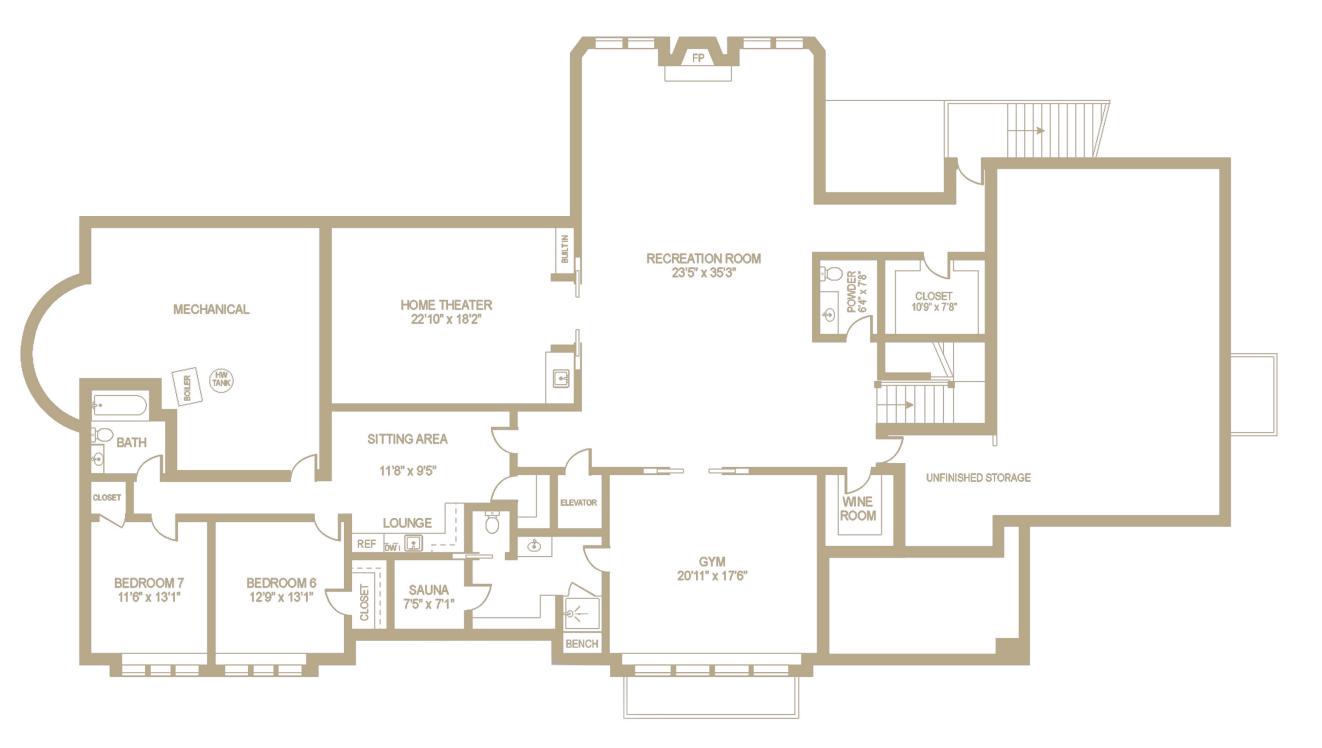

### LOWER LEVEL

- 3,136 SF+/-
- Recreational Room with Fireplace
- Movie Theatre with Wetbar &
  Stadium Seating
- Wine Cellar
- Powder Room
- Gym with Glass Walls
- Gym Bathroom with: - Sauna
  - Steam Shower
  - Water Closet
  - Lockers & Bench
- Diner Room with Lounge
- Bunk Room with Full Bathroom
- Bedroom with Full Bathroom
- Unfinished Storage