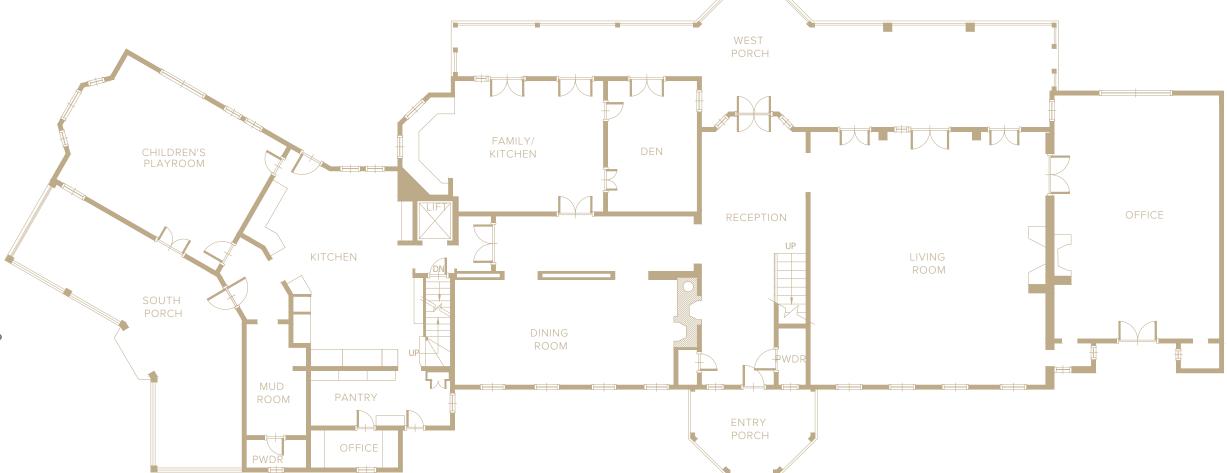

## First Level

- Entry Hall with:
  - Fireplace
  - Powder Room
  - Sitting Area
  - French Doors to Rear Covered Porch
- — Coffered Ceiling
  - Sisal Carpeting
  - Custom Wallpaper
- Double Height Living Room with:
  - Fireplace
  - Exposed Beam Ceiling
  - Custom Treatment
  - Built-in Bookshelves
  - Clerestory Windows
  - French Doors to Covered Porch
- Office with Fireplace and Wet Bar
- Formal Dining Room with Fireplace and Coffered Ceiling
- Den (Breakfast Room) with French Doors to Rear Covered Porch
- Eat-in Family Kitchen with French Doors to Rear Covered Porch
- Massive Chef's Kitchen with Service Stair Hall
- Large Walk-in Pantry
- Office
- Sunken Library/Playroom with Fireplace with French Door Access to South Porch
- Mudroom Entry with Powder Room
- Rear Covered Porch with Outdoor Dining, Ceiling Fans & Water Views