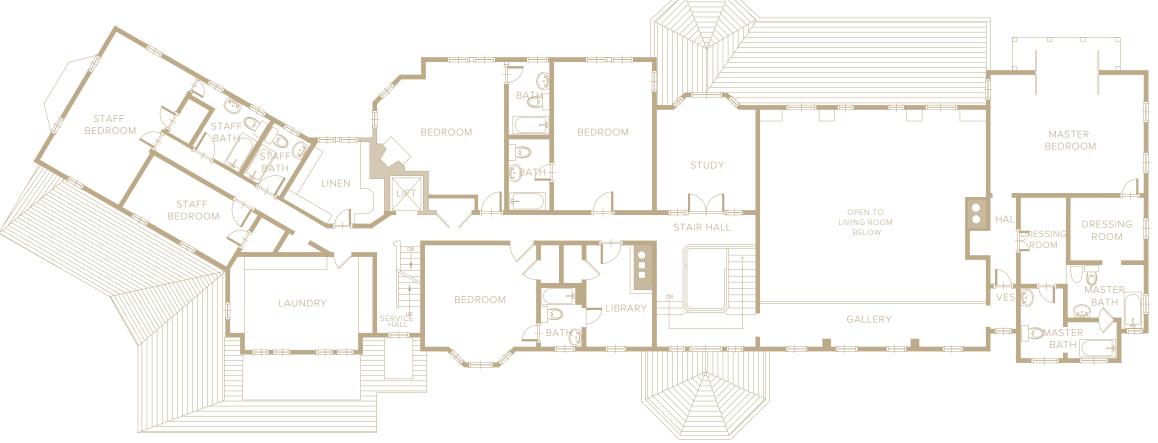

## Second Level

- Large Landing with:
  - Barrel Vaulted Ceiling with Hand-Stenciled Detail
  - Custom Wallpaper
- Gallery Hall Open to Living Room Below
- 3 Ensuite Guest Bedrooms (One with Fireplace)
- Study
- Library
- Laundry Center
- Linen Room

#### MASTER WING

- Private Vestibule
- Sleeping Camber with Exposed Beam Cathedral Ceilings and Juliette Balcony
- Dual Dressing Rooms
- Dual Master Bathrooms with Shared Oversize Shower

#### STAFF WING

- 2 Bedrooms
- 2 Full Bathrooms