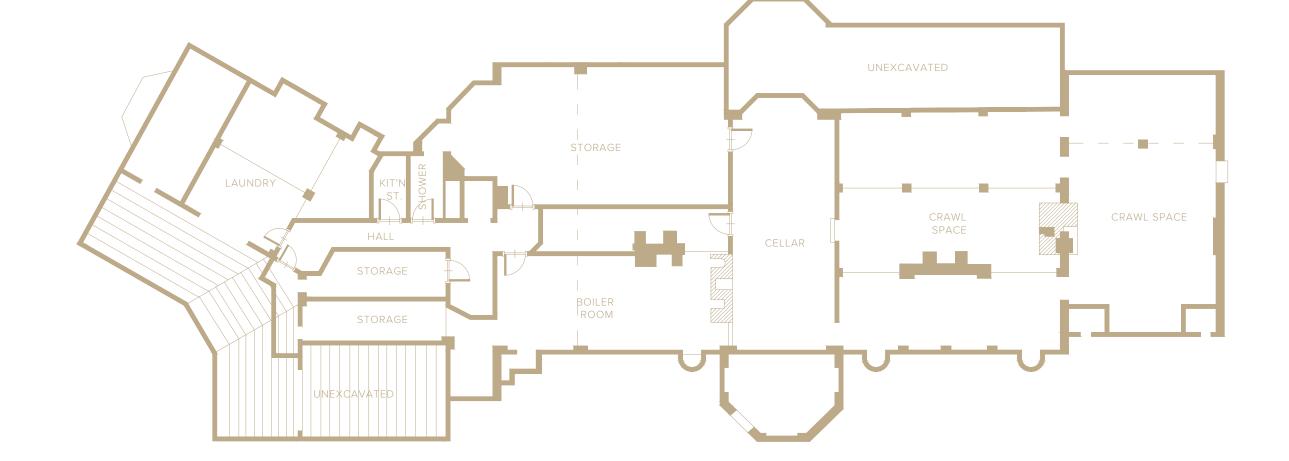

# Lower Level

- Laundry
- Kitchen Storage
- Shower
- Several Storage Rooms
- Mechanical Rooms