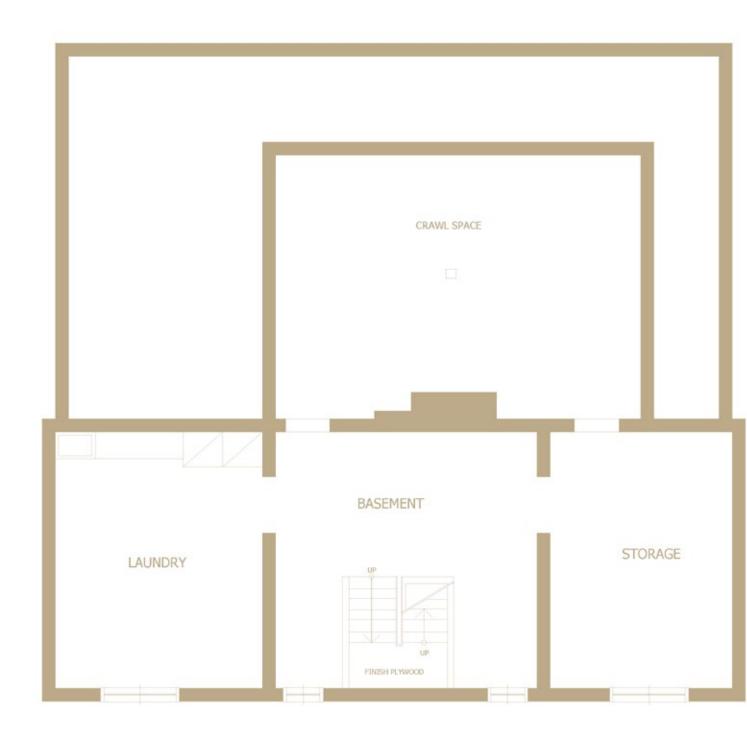

# Second Level

- Master Bedroom with Walk-in Closet and Bay Window
- Master Bathroom with:
  - Dual Vanities
  - Bidet
  - Stall Shower/Tub
- 2 Additional Ensuite Guest Bedrooms

Lower Level

- Laundry
- Storage
- Crawlspace