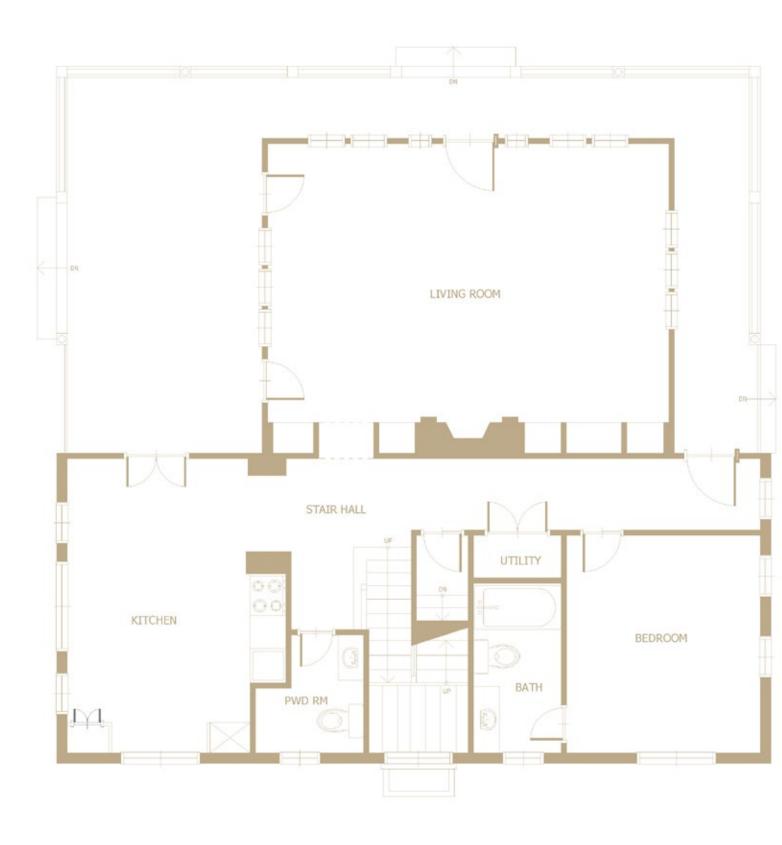

### First Level guest house

- Wrap-around Covered Porch
- Living Room with
  - Fireplace
  - Coffered Ceiling
  - Custom Built-in Shelving
  - Access to Covered Porch
- Kitchen with French Door Access to

Covered Porch

- Ensuite Bedroom
- Powder Room

# Second Level

- Master Bedroom with Walk-in Closet and Bay Window
- Master Bathroom with:
  - Dual Vanities
  - Bidet
  - Stall Shower/Tub
- 2 Additional Ensuite Guest Bedrooms

Lower Level

- Laundry
- Storage
- Crawlspace