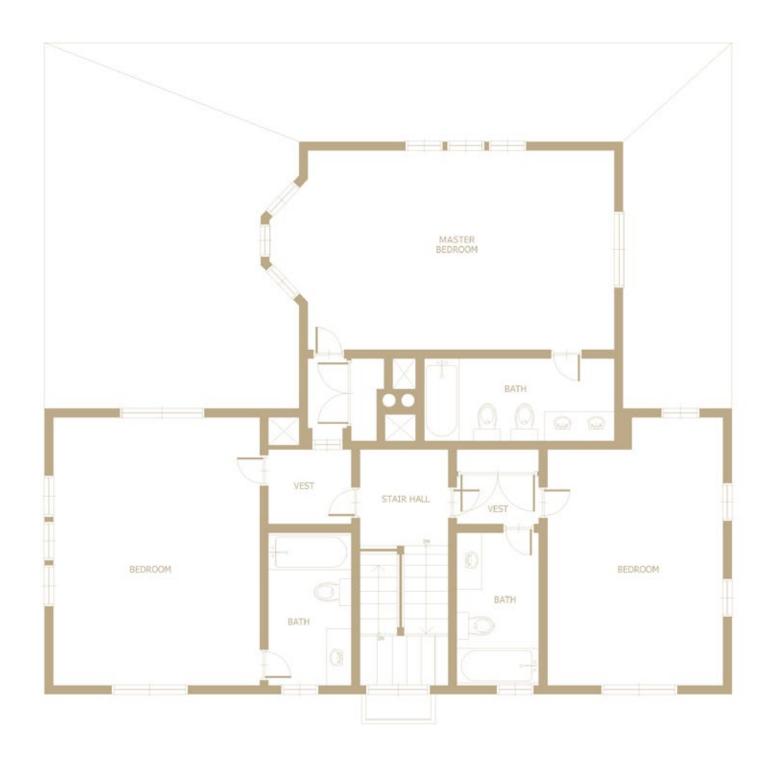

## Second Level

- Large Landing with:
  - Barrel Vaulted Ceiling with Hand-Stenciled Detail
  - Custom Wallpaper
- Gallery Hall Open to Living Room Below
- 3 Ensuite Guest Bedrooms (One with Fireplace)
- Study
- Library
- Laundry Center
- Linen Room

#### MASTER WING

- Private Vestibule
- Sleeping Camber with Exposed Beam Cathedral Ceilings and Juliette Balcony
- Dual Dressing Rooms
- Dual Master Bathrooms with Shared Oversize Shower