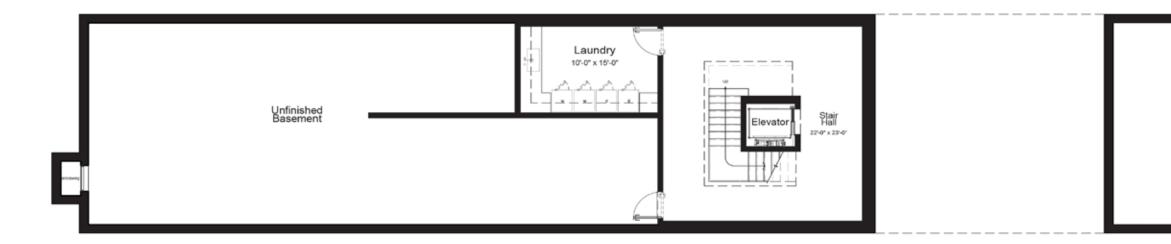

## LOWER LEVEL

- 650 SF+/- of Finished Space
- 1,345 SF+/- of Unfinished Space
- Opportunity to Fully Customize
- 8'5" Ceilings
- Elevator
- Laundry

Garage Above

L\_\_\_\_\_

\_\_\_\_\_