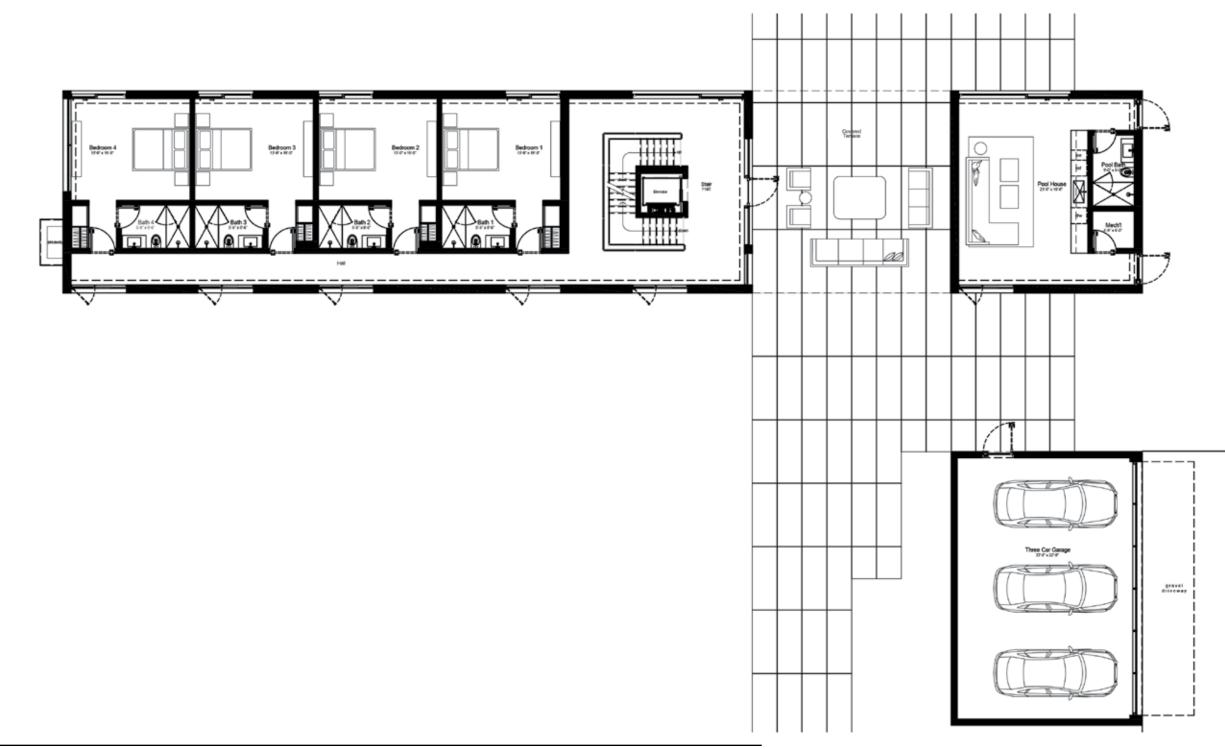

40

- 2,517 SF+/-
- 640 SF+/- Covered Terrace
- 4 Bedrooms with 3 Fixture En-suite's
- 719 SF+/- Detached 3-Car Garage
- Attached Pool House with:
- Kitchenette with:
  - Ice Maker
  - Refrigerator
  - Sink
  - Dishwasher
- Full Bathroom
- Mechanical Room
- Elevator