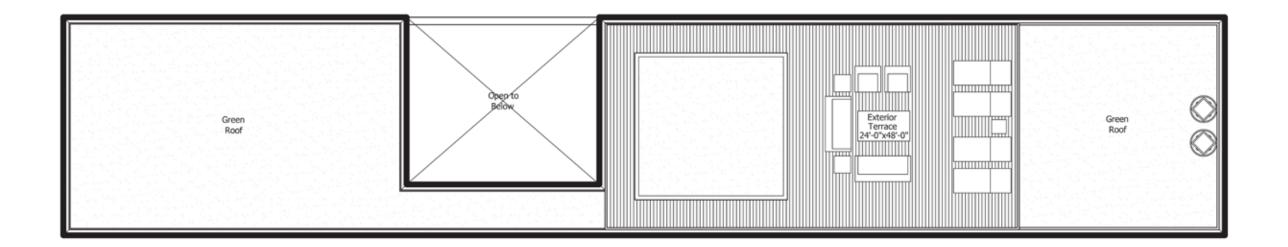

40



- 2,517 SF+/-
- 640 SF+/- Covered Terrace
- 4 Bedrooms with 3 Fixture En-suite's
- 719 SF+/- Detached 3-Car Garage
- Attached Pool House with:
- Kitchenette with:
  - Ice Maker
  - Refrigerator
  - Sink
  - Dishwasher
- Full Bathroom
- Mechanical Room
- Elevator



## SECOND LEVEL

- 2,687 SF+/-
- Powder Room
- Pantry
- Chef's Kitchen with Large Center Island and Top-ofthe-line Appliances
- Dining Area
- Great Room with Fireplace
- 434 SF+/- Exterior Terrace
- Primary Bedroom with 5 Fixture En-suite and Dressing Room
- Dual Vanities
- Soaking Tub
- Shower
- Water Closet
- Elevator







## LOWER LEVEL

- 650 SF+/- of Finished Space
- 1,345 SF+/- of Unfinished Space
- Opportunity to Fully Customize
- 8'5" Ceilings
- Elevator
- Laundry

Garage Above

L\_\_\_\_\_

\_\_\_\_\_



## ROOFTOP VIEWING DECK

 841 SF+/- of Exterior Living Space

Elevator