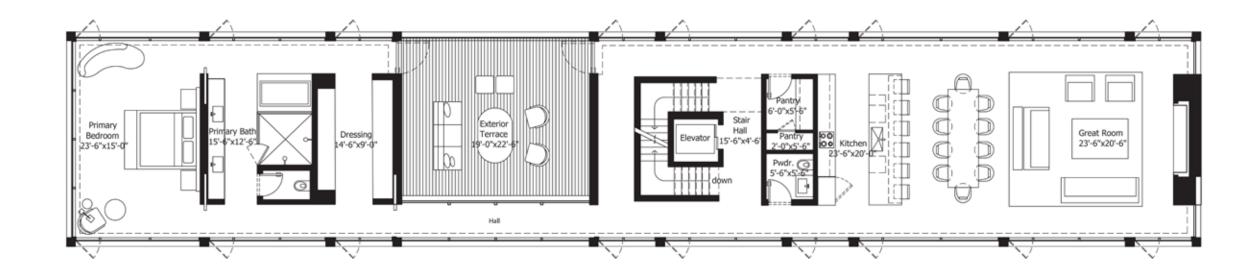

## SECOND LEVEL

- 2,687 SF+/-
- Powder Room
- Pantry
- Chef's Kitchen with Large Center Island and Top-ofthe-line Appliances
- Dining Area
- Great Room with Fireplace
- 434 SF+/- Exterior Terrace
- Primary Bedroom with 5 Fixture En-suite and Dressing Room
- Dual Vanities
- Soaking Tub
- Shower
- Water Closet
- Elevator