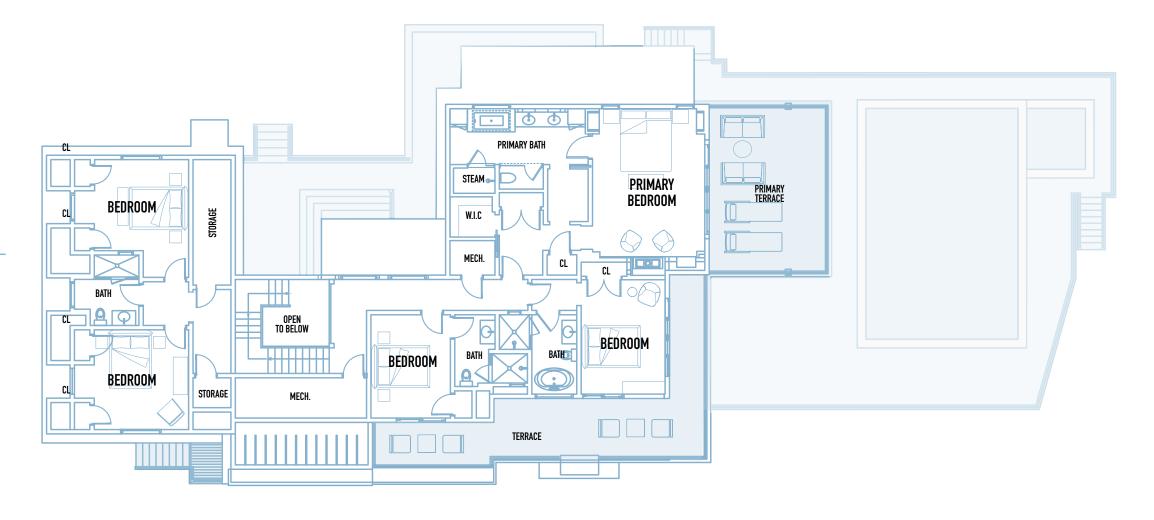

# UPPER LEVELS

## **SECOND LEVEL**

- Two Guest Bedrooms
- Full Bathroom

## **PRIMARY SUITE**

- French Doors to Private Oceanside Terrace
- Gas Fireplace with Marble Surround
- Walk-in Closet

## PRIMARY BATHROOM

- Dual Sinks
- Steam Shower
- Water Closet with TOTO Toilet
- Soaking Tub
- Marble Countertops
- Marble Flooring

## **2 GUEST EN-SUITE BEDROOMS**

 Shared Terrace with Ocean Views & Western Facing Exposure