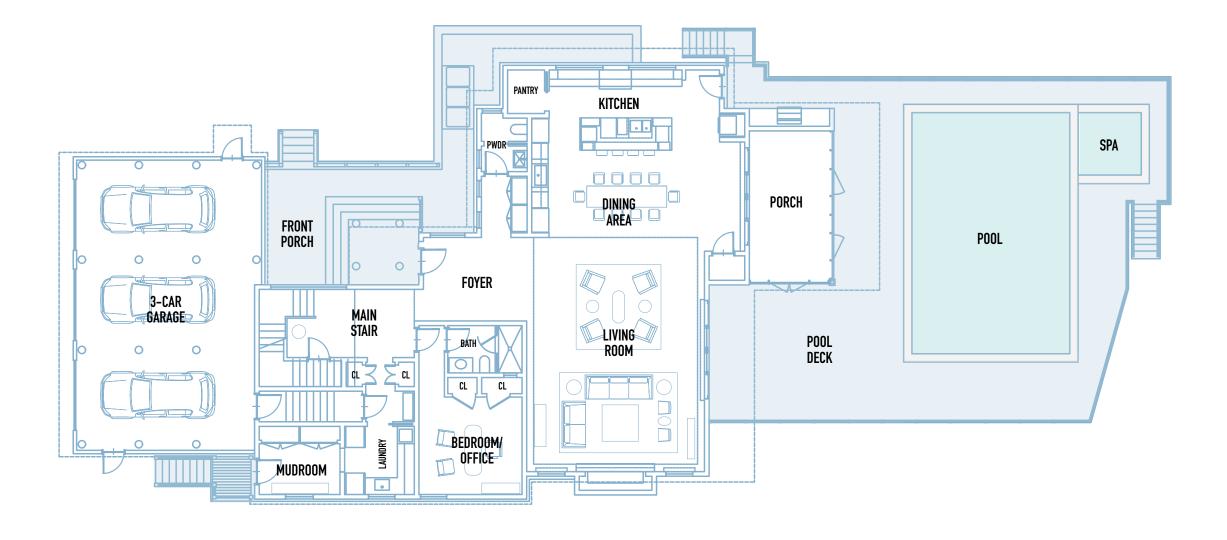

# FIRST LEVEL

## **FOYER**

- Coat Storage
- Powder Room

## **LIVING ROOM**

- Trey Ceiling
- Gas Fireplace with Marble Surround
- Sliding Glass Doors to Oceanside Terrace

# EAT-IN KITCHEN/DINING

- Sliding Glass Doors to Oceanside Terrace
- Center Island with Bar Seating & Sink
- Prep Bar with Sink
- Pantry
- Marble Countertops
- LED Cabinetry Lighting

# 1 GUEST EN-SUITE BEDROOM

• (Optional Office)

## **MUDROOM**

- Laundry
- Access to Attached 3-Car Garage
- Ample Storage

46 BESPOKEREALESTATE.COM