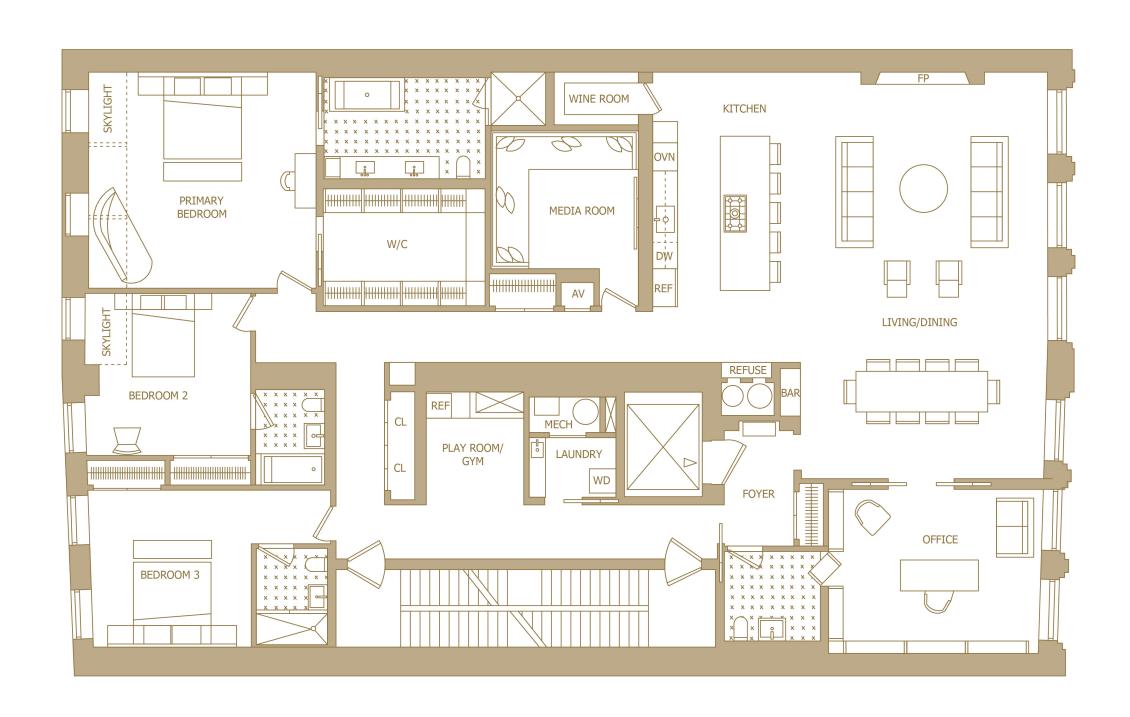

## *MAIN LEVEL*

- Great Room
  - Gas Fireplace
- Dining Area
  - Wet Bar
- Eat-In Kitchen
  - High-End Apploances by Gaggenau& Miele
  - Bianco Borealis Marble Countertops
  - Custom Walnut Cabinetry
  - Oversized Island with Bar Seating
  - 600 Bottle Temperature-Controlled
    Wine Cellar
- Bonus Room
  - Built-in Walnut Shelving with
    Under-Cabinet Lighting
  - Oversized Pocket Doors
  - Powder Room with Clandestine Door
- Primary En-Suite Bedroom
  - Noise-Proof Windows
  - Skylight
  - Custom Walk-in Closet
- Primary Bathroom
  - Radiant Floors
  - Steam Shower
  - Oversized Soaking Tub
  - Dual Vanities
  - Duravit Wall-Mounted Toilet
- 2 Additional En-Suite Bedrooms
- Media Room
- Gym/Playroom
- Laundry Room