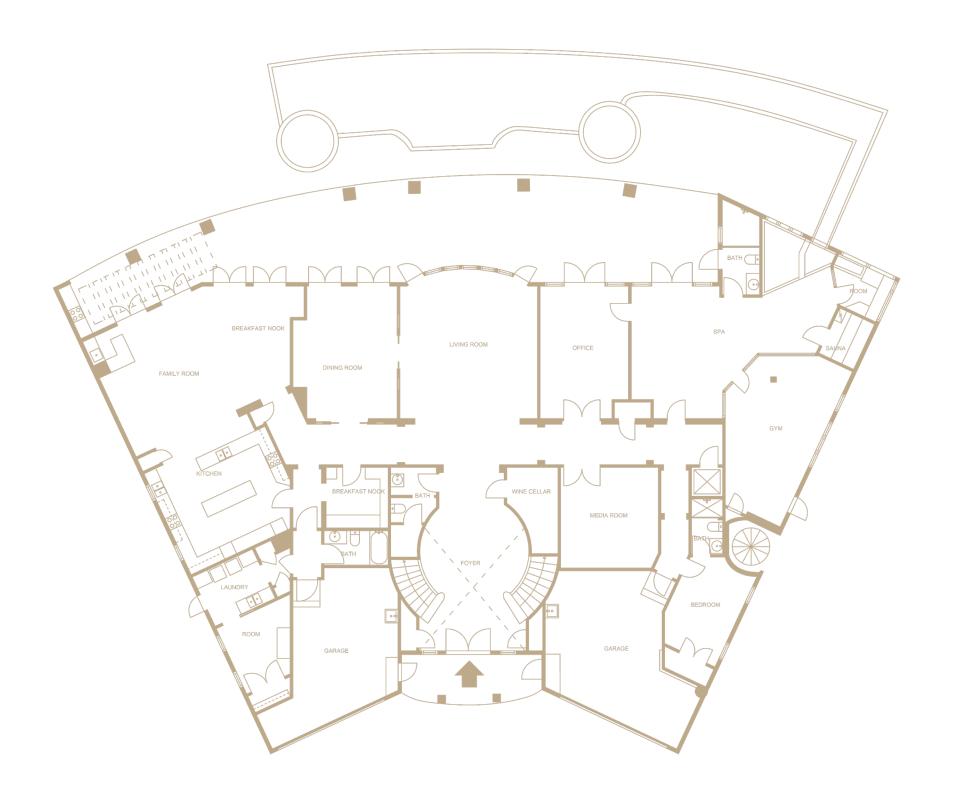

## FIRST LEVEL

- Double-Height Entry Foyer
  - Dual Staircase
  - Vaulted Ceiling
- Powder Room
- Temperature Controlled Wine Cellar
- Living Room
  - Access to Covered Porch
- Formal Dining Room
  - Access to Covered Porch
- Butler's Pantry
- Full Bathroom
- Laundry Room
- Access to Garage
- Staff Bedroom
- Chef's Kitchen
  - High-End Appliances by Miele
  - Large Center Island
  - Breakfast Island with Bar Seating
  - Custom Cabinetry
- Family Room
  - Bar
  - Access to Covered Porch/Built-in BBQ
  - Breakfast Area
  - Glass Wall to Kitchen
- Office
  - Access to Covered Porch
- Movie Theatre
  - Stadium Seating (8 Seats)
  - 104" Screen
  - Creston Sound System

- Wellness Spa
  - Private Gym
  - Lounge Area
  - Full Bathroom
  - Wet Sauna
  - Dry Sauna
  - Infrared Sauna
  - Cold Plunge
  - 2 Jacuzzi 1 withInternal Access to Pool
- En-Suite Bedroom

 $60\,$  bespokerealestate.com