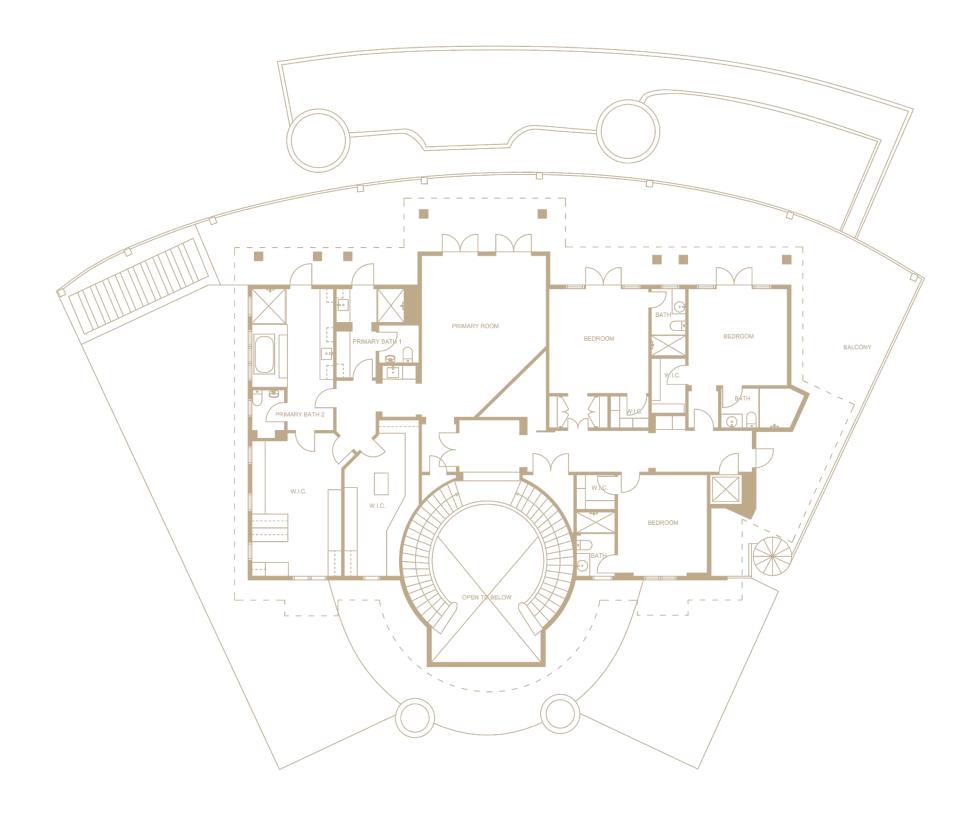

## SECOND LEVEL

- Primary En-Suite
  - Morning Bar
  - Two Oversized Walk-in Closets
  - Access to Terrace
- Dual Primary Bathrooms
  - Primary Bathroom 1: Infinity Edge Soaking Tub
  - Primary Bathroom 2: Marble Finishes, Vanity,
    Water Closet with Bidet & Terrace Access
- 3 En-Suite Bedrooms
  - 2 with Access to Terrace