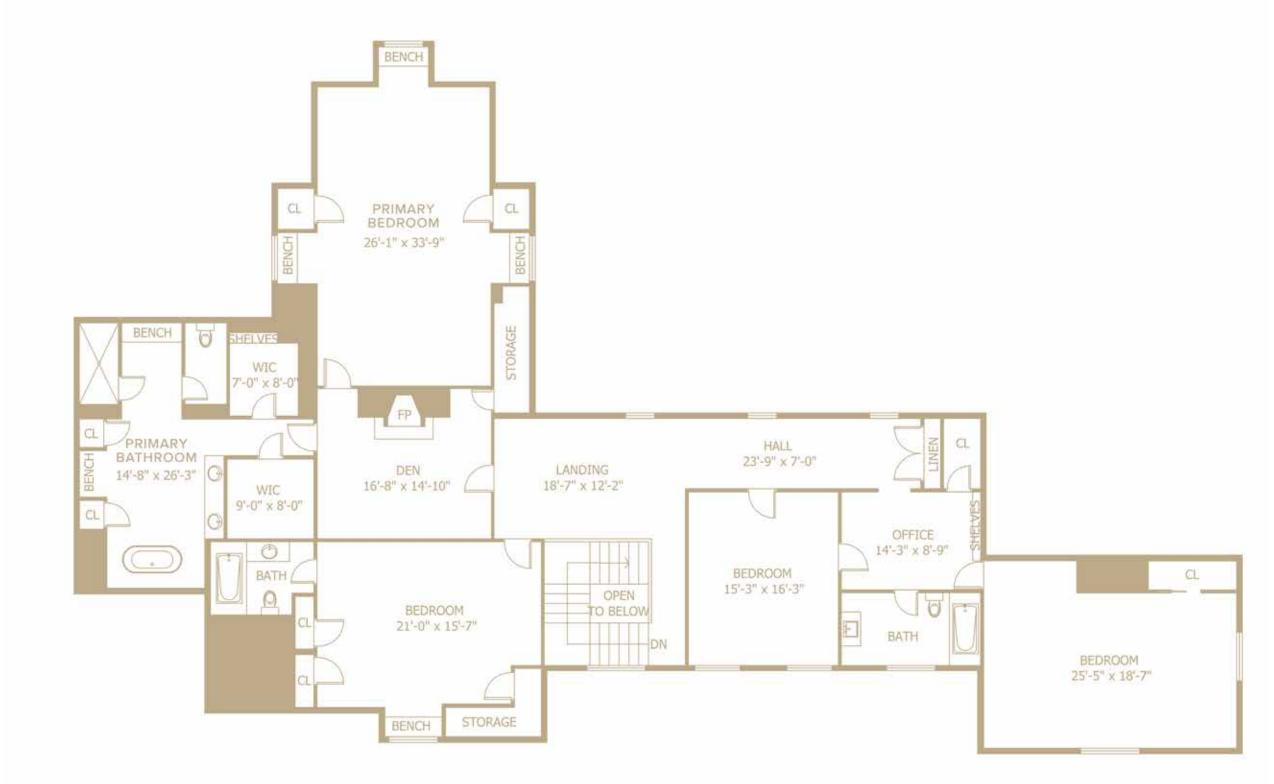

## 662 NOYAC PATH, WATER MILL

## Second Level

- Primary En-Suite with:
  - 2 Walk-in Closets
  - Sitting Room
  - Sitting Room with Fireplace
- Primary Bathroom with:
  - Antique Soaking Tub
  - Shower
  - Dual Vanities
- 1 En-Suite Guest Bedroom
- Office
- 1 Full Bathroom
- 2 Additional Guest Bedrooms