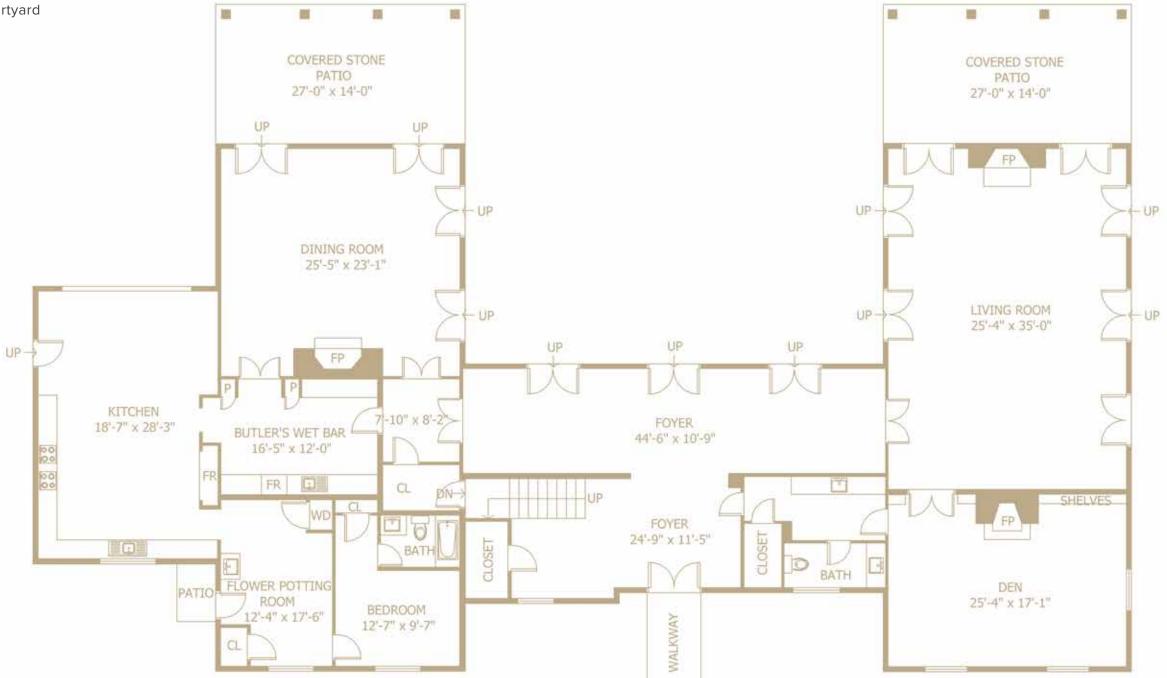

## 662 NOYAC PATH, WATER MILL

## First Level

- Large Foyer with:
  - 3 Sets French Doors Leading to Back Courtyard
  - Closets
  - Access to Powder Room
- Large Chef's Kitchen
- Butler's Pantry & Wet Bar
- Dining Room with:
  - Fireplace
  - 4 Sets French Doors
- Access to Covered Blue Stone Patio
- Flower Potting Room
- Great Room with:
  - 30' Ceilings
  - Fireplace
  - 7 Sets French Doors
  - Access to Covered Blue Stone Patio
- Den with Built-in Shelves and Fireplace
- Powder Room
- 1 En-Suite Guest Bedroom