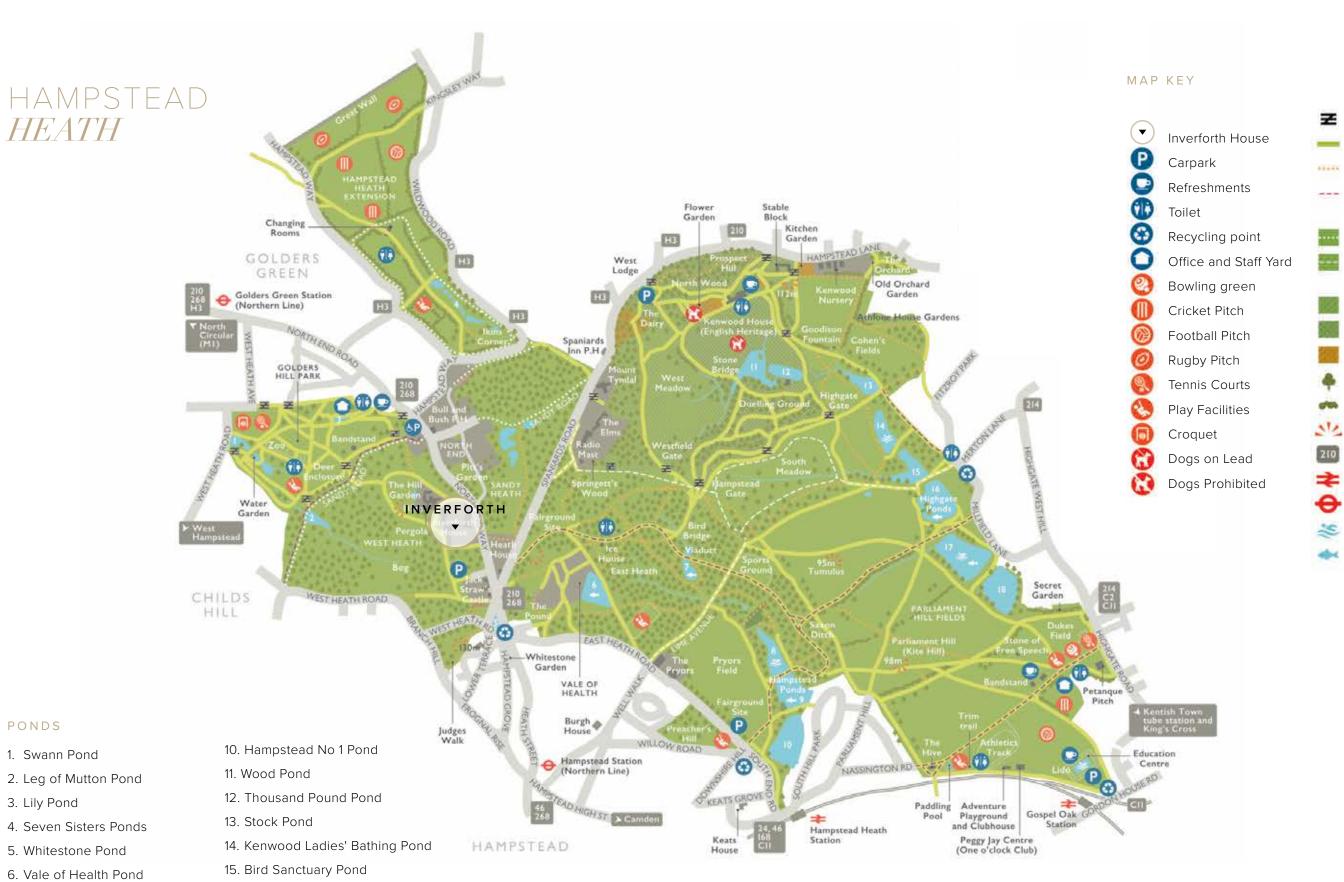

16. Model Boating Pond

18. Highgate No 1 Pond

17. Highgate Men's Bathing Pond 1

7. Viaduct Pond

8. Mixed Bathing Pond (No 3)

9. Hampstead No 2 Pond

Gate

Made Footpaths

Shared Cycle/

Horse Rides

Dogs on Lead

Hedgerow

Bus Stop

Dogs Prohibited

Woodland & Scrub

Outstanding Views

Railway Station

Swimming Area

Tube Station

Fishing Area

Pedestrian Paths

Horse Rides (Permit)

English Heritage Area

Unmade Footpaths