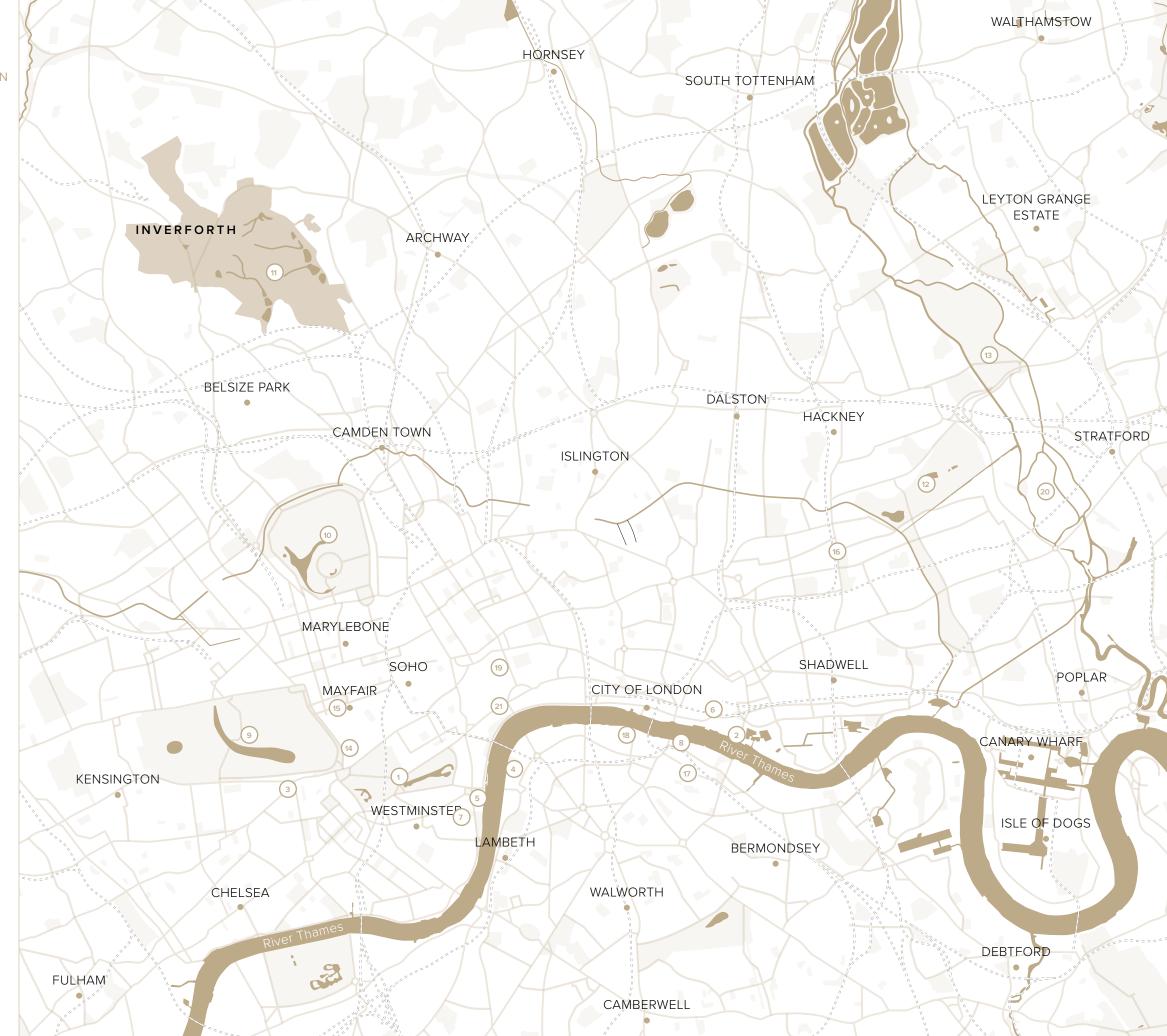

# AROUND LONDON

#### ATTRACTIONS

- 1. Buckingham Palace
- 2. Tower of London & Tower Bridge
- 3. Harrods
- 4. London Eye
- 5. Big Ben
- 6. Sky Garden
- 7. Westminster Abbey
- 8. Borough Market

#### PARKS

- 9. Hyde Park
- 10. Regent's Park
- 11. Hamptstead Heath
- 12. Victoria Park
- 13. Hackney Marshes

#### FINE DINING

- 14. Alain Ducasse at The Dorchester
- 15. Hélène Darroze at The Connaught
- 16. Da Terra
- 17. Trivet

#### ENTERTAINMENT

- 18. Shakespears Globe Theatre
- 19. Royal Opera House
- 20. London Stadium
- 21. Savoy Theatre