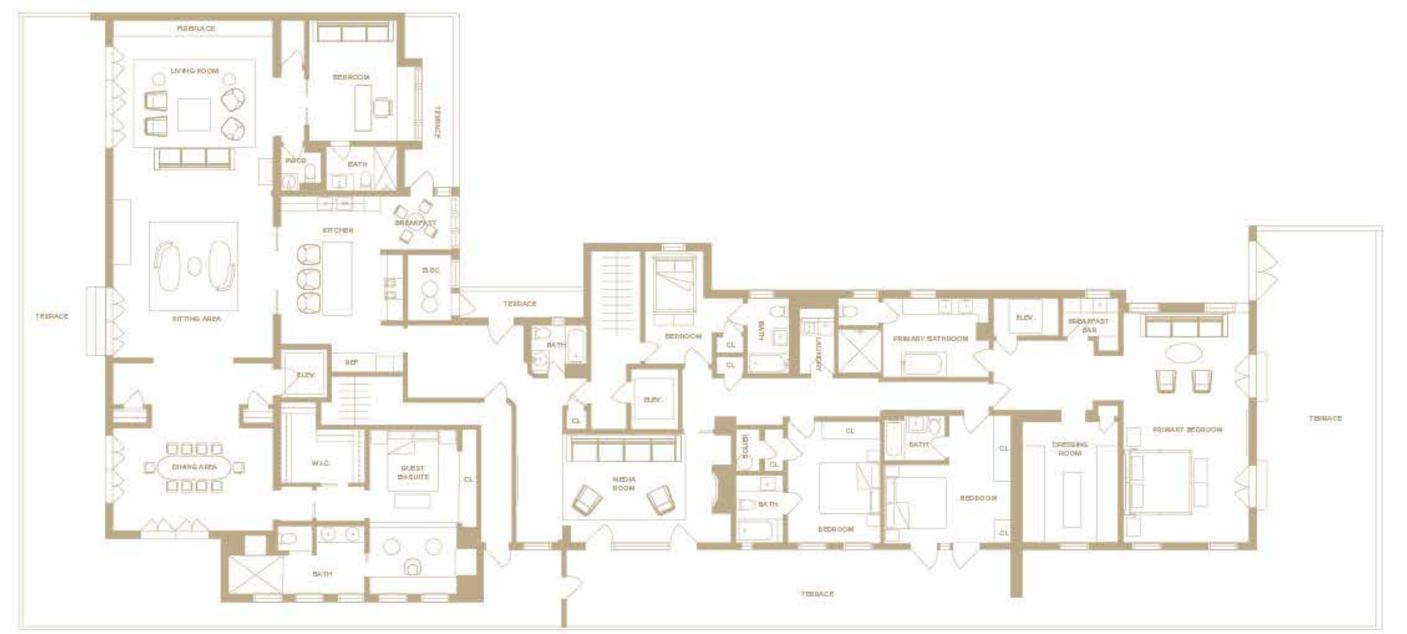

## FLOOR PLAN

- Open-Concept Living
- Living/Dining/Sitting Rooms
- 10' Coved Hand-Glazed Ceilings
- Linear Gas Fireplace with Book-Matched Anigre Mantle
- Attendant Elevator
- Multiple French Doors Open to South
- & West Terrace Space
- Closet
- Powder Room
- SieMatic Chef's Kitchen
- Marble Center Island with Waterfall Edge
- Breakfast Nook with Access to North Terrace
- Custom Oval Skylight
- Ample Storage
- Luxury Appliances by Miele & Le Cornue
- Built-in Espresso Machine
- Ice Maker
- Junior Primary Bedroom
- Walk-in Closet
- Raised Office Area
- Junior Primary Bathroom
- Double Windows
- Walk-in Shower
- Water Closet
- Mosaic Tiling
- Gym with Access to North Terrace

- Media Room
- Gas Fireplace
- Custom Built-ins
- Wall of Windows
- Access to South & East Terrace
- Full Bathroom
- Primary Bedroom
- Sitting Area with Elevator
- Breakfast Bar
- Dual French Doors Open to North
- & East Terrace
- Dressing Room with Custom Built-ins
- Primary Bathroom
- Dual Vanities
- Walk-in Shower
- Soaking Tub
- Water Closet
- 3 Additional En-Suite Guest Bedrooms
- Laundry Room

885 PARK AVENUE, PH, UPPER EAST SIDE, NY

FLOOR PLAN