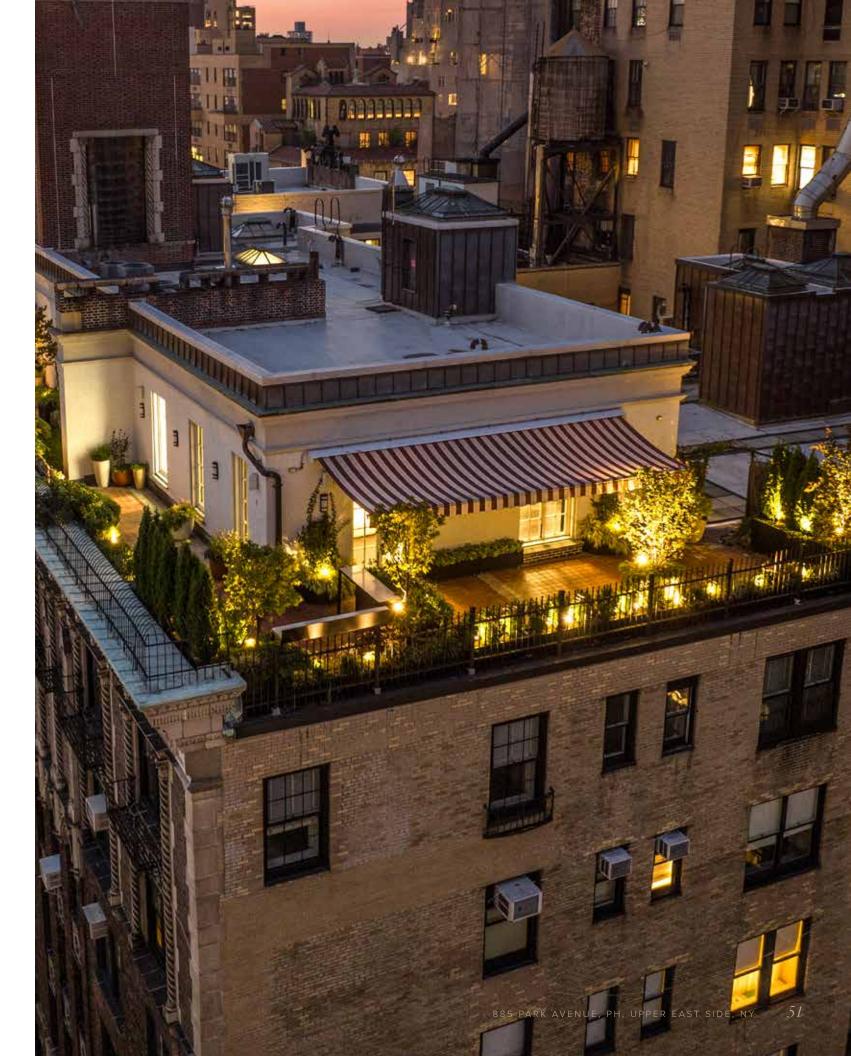

Marble Center Island with Waterfall Edge
- Breakfast Nook with Access to North Terrace
- Custom Oval Skylight
- Ample Storage
- Luxury Appliances by Miele & Le Cornue
- Built-in Espresso Machine
- Ice Maker
- Junior Primary Bedroom
- Walk-in Closet
- Raised Office Area
- Junior Primary Bathroom
- Double Windows
- Walk-in Shower
- Water Closet
- Mosaic Tiling
- Gym with Access to North Terrace

- Media Room
- Gas Fireplace
- Custom Built-ins
- Wall of Windows
- Access to South & East Terrace
- Full Bathroom
- Primary Bedroom
- Sitting Area with Elevator
- Breakfast Bar
- Dual French Doors Open to North
- & East Terrace
- Dressing Room with Custom Built-ins
- Primary Bathroom
- Dual Vanities
- Walk-in Shower
- Soaking Tub
- Water Closet
- 3 Additional En-Suite Guest Bedrooms
- Laundry Room



885 PARK AVENUE, PH, UPPER EAST SIDE, NY

FLOOR PLAN