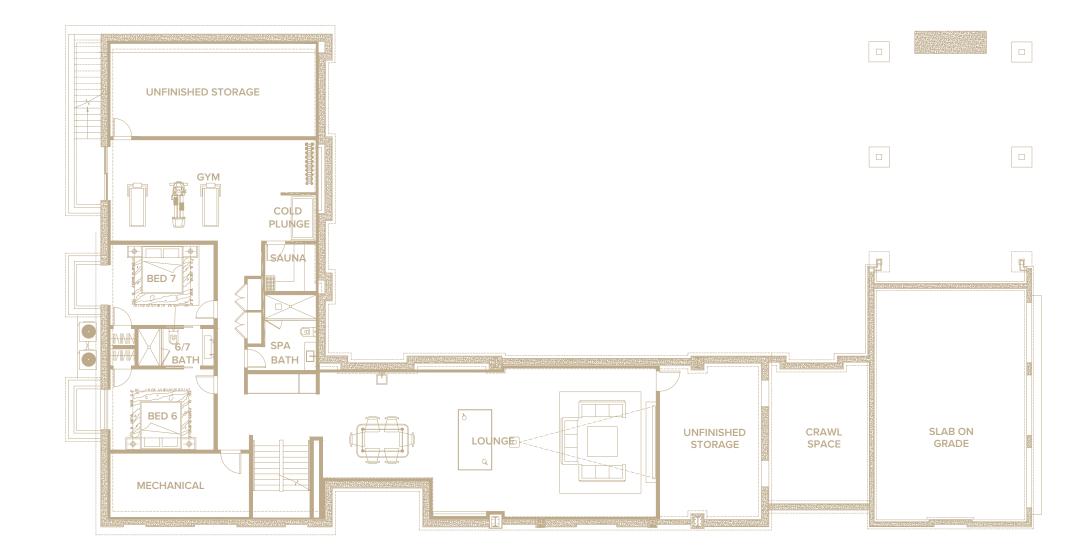

# FINISHED LOWER LEVEL

- 2,550 SF+/-
- Recreation & Entertainment:
  - Full Bar with Seating
  - 200-Bottle, Temperature-Controlled Wine Cellar
  - Media Room with 120" Screen
- Wellness:
  - Full Gym (Free Weights, Treadmills, Peloton, More)
  - Sauna
  - Full Bathroom with Steam Shower
  - Cold Plunge
- Bedrooms:
  - Bedroom 6: Closet, Shared Full Bathroom
  - Bedroom 7: Closet, Shared Full Bathroom
- Mechanical Space
- Ample Storage Space