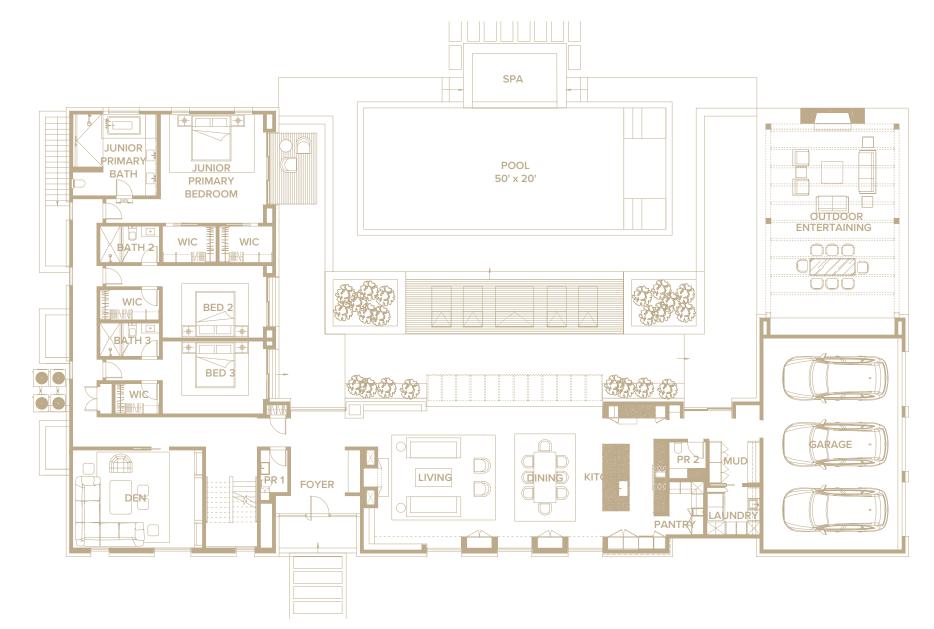

## FIRST LEVEL

- 4,240 SF+/-
- 10" Premium Plain-Sawn White Oak Flooring
- Main Living Area:
  - 20' Cathedral Ceilings with Skylights
  - Wood-Burning Fireplace with Capability to Convert to Gas
  - Flooded with Natural Light
  - Floor-to-Ceiling Glass Views to Backyard
  - Cortizo Sliding Doors to Pool/Patio Area
- Open Concept Chef's Kitchen:
  - Quartzite Taj Mahal Countertops & Backsplash
  - Center Island with Seating for 4
  - Stained & Painted White Oak Cabinetry
  - Concealed Pantry with Ample Storage
  - Concealed Sub-Zero Refrigeration
  - Wolf Cooktop, Double Wall Ovens & Microwave
  - Miele Dishwashers
  - Cortizo Sliding Doors to Outdoor Dining/ Kitchen Area
- Entry Foyer:
  - Coat Closet
  - Custom Millwork & Bench Seating
  - Powder Room
- Den:
  - Pocket Doors
  - Custom Millwork
- Mudroom & Secondary Entrance:
  - Laundry Room with Electrolux Washer & Dryer
  - Direct Access to 3-Car Garage
  - Powder Room

- Bedrooms:
  - Junior Primary Suite (Bedroom 1):
  - 2 Walk-In Closets
  - Covered Ipe Patio
  - En-Suite with Dual Vanities, Wall-Mounted Faucets, Soaking Tub, Glass Shower
  - Bedroom 2:
  - Walk-In Closet
  - En-Suite
  - Patio Access via Cortizo Sliding
    Glass Doors
  - Bedroom 3:
    - Walk-In Closet
    - En-Suite
    - Patio Access via Cortizo Sliding
      Glass Doors