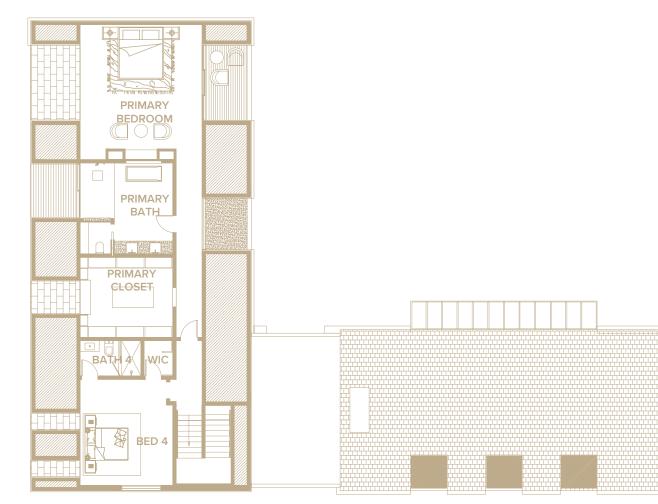

### SECOND LEVEL

- 1,502 SF+/-
- 10" Premium Plain-Sawn White Oak Flooring
- Primary Suite (Bedroom 5):
  - 15' Cathedral Ceilings
  - 183 SF+/- Walk-In Closet
  - Covered Private Terrace
  - Spa-Like Primary Bathroom:
    - Dual Vanities with Seamless Stone Basins
    - Wall-Mounted Faucets
    - Glass-Enclosed Shower
    - Soaking Tub
    - Concealed Water Closet
- Bedroom 4:
  - 15' Cathedral Ceilings
  - En-Suite
  - Walk-In Closet
  - Covered Terrace