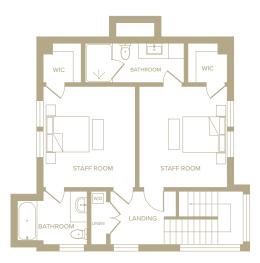

Secondary Staircase

- Linen Closet
- Multiple Storage Closets
- Elevator
- Guest Quarters
  - Linen Closet/Laundry
  - 2 En-Suite Staff Bedrooms
  - Walk-in Closets