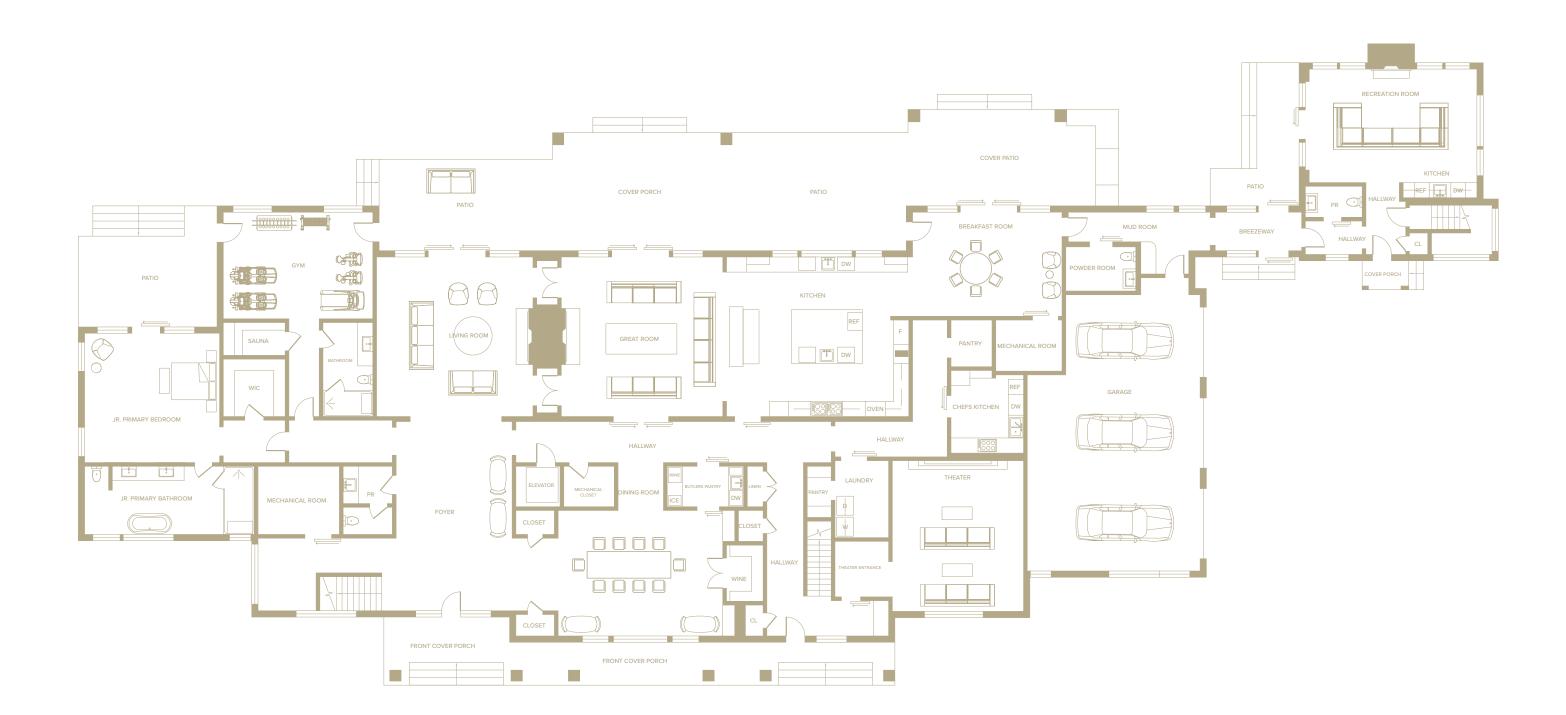

## FIRST LEVEL

- 6,501 SF+/-
- Covered Front Porch
- Double-Height Entry Foyer
  - Primary Staircase
  - 2 Coat Closets
  - Powder Room
  - Elevator
- Living Room
  - Dual Sided Wood-Burning Fireplace
  - Access to Patio
- Great Room
  - Dual Sided Wood-Burning Fireplace
  - Access to Covered Patio
- State-of-the-Art Kitchen
  - Oven & Gas Range with Hood
  - Wall Warming Drawer & Microwave/Oven
  - Refrigerator Drawers
  - 2 Dishwashers
  - 2 Sinks
  - Large Center Island
  - Refrigerator/Freezer
- Breakfast Area
  - Access to Covered Patio
- Chef's Kitchen
  - Gas Range with Hood
  - Dishwasher
  - Sink
  - Refrigerator
  - Pantry

- Theater
  - Vestibule
  - Custom Built-Ins
- Double-Height Side-Entry Foyer:
  - Secondary Staircase
  - Bench & 2 Coat Closets
  - Linen Closet
  - Laundry Room
  - Pantry
- Dining Room
  - Wine Closet
  - Custom Built-ins
- Butler's Pantry
  - Wine Refrigerator
  - Ice Storage
  - Dishwasher
  - Sink
- Junior Primary En-Suite
  - Walk-In Closet
  - Access to Covered Patio
  - En-Suite with Dual Vanities, Soaking Tub,
    & Shower
- Gym
  - Access to Covered Patios
  - Sauna
  - Full Bathroom
- Mudroom
  - Bench
  - Powder Room
  - Access to 3-Car Attached Garage
  - Breezeway to Guest/Staff Quarters

- Guest Quarters
  - Covered Porch with Private Entrance
  - Staircase to Second Level
  - Powder Room
  - Coat Closet
  - Living Room/Recreation Area
    - Fireplace
    - Access to Patio
    - Kitchenette

# FIRST LEVEL

29