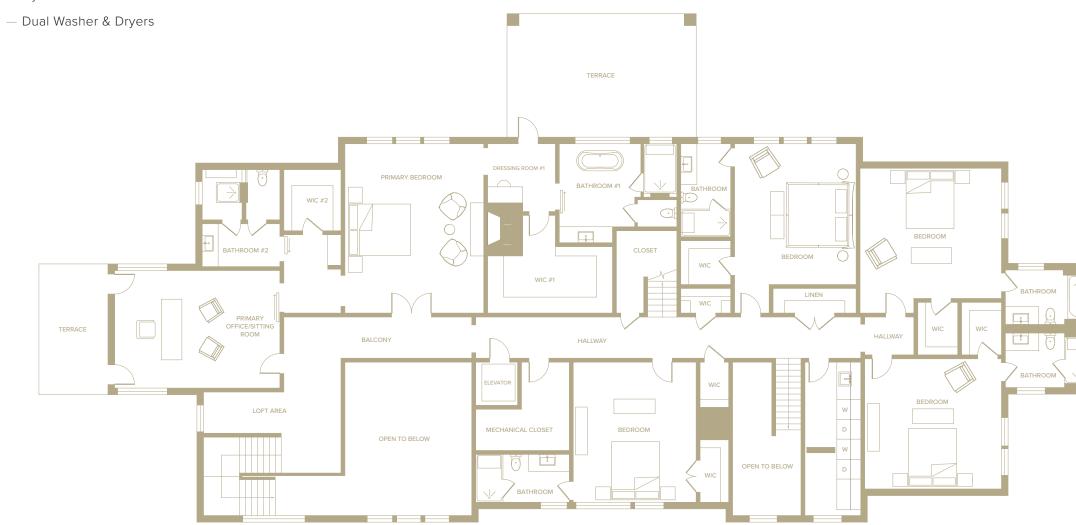

### SECOND LEVEL

- Loft Area Open to Foyer
- Primary En-Suite
  - Sitting Room with Private Terrace
  - 2 Primary Bathrooms
  - Gas Fireplace
  - 2 Walk-In Closets
  - Dressing Area with Private Terrace
- 4 En-Suite Bedrooms with Walk-in Closets
- Laundry Room

Secondary Staircase

- Linen Closet
- Multiple Storage Closets
- Elevator
- Guest Quarters
  - Linen Closet/Laundry
  - 2 En-Suite Staff Bedrooms
  - Walk-in Closets